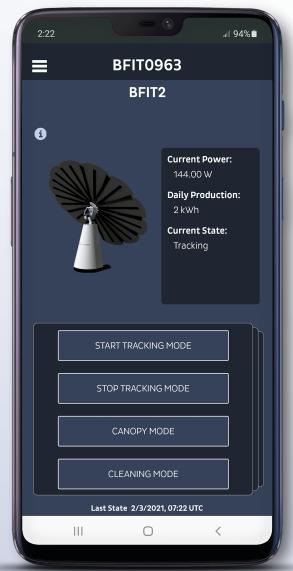

## **Monitor Your Energy.**

Get both live and long-term energy production statistics charted on your mobile device.

### Your Remote Control.

Choose between the Open, Close, Cleaning, and Canopy commands for your Smartflower, all from your device.